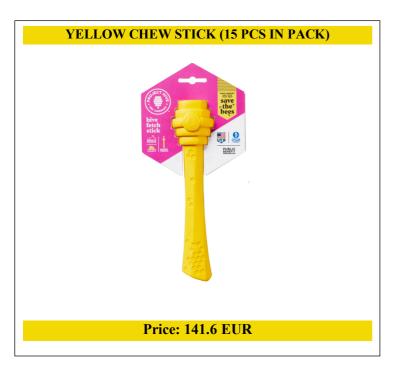

#### Yellow chew stick (15 unit case pack)

15x yellow chew stick

Our Yellow Chew Stick is as fun to fetch and chew as natural sticks, but without all the bark and splinters that can hurt your pup's mouth and digestive system. Resembling a honey dipper, dogs love to gnaw on the hive shape, which promotes healthy teeth and gums. And they can easily carry it in their mouths. The Yellow Chew Stick's bright yellow color is easy for you and your dog to spot inside and out, and it floats for games of fetch by the pool or lake on those hot days.