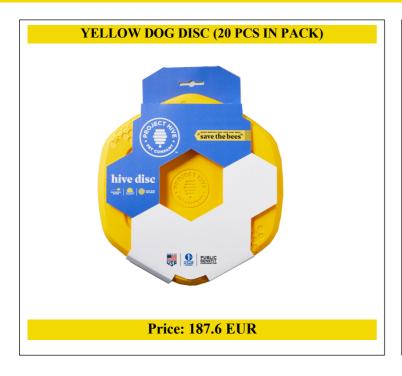

#### Yellow dog disc (20 unit case pack)

20x yellow dog disc

Our yellow dog disc will be your fur-baby's new favorite frisbee! Its superb glide makes it perfect for dogs who love high-flying retrieving games. Plus, the yellow disc is both floppy and rigid so dogs can shake and flap it all around. The Disc's bright yellow color makes it easy for you and your dog to find—both indoors and outdoors. And if your pup loves the water, the Hive Disk floats for refreshing games of fetch in the lake or pool! Tip: Flip it over! The back of the disc is a soothing lick mat. Apply a spreadable treat (like peanut butter, cheese, or yogurt) to the textured honeycomb pattern to help calm your dog.