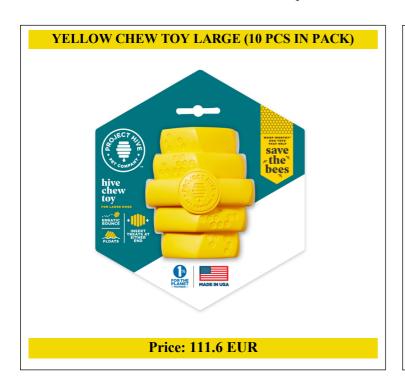

# Yellow chew toy - Large (10 unit case pack)

10x yellow large chew toy

Our iconic Yellow Chew Toy is the perfect interactive toy for larger dogs. Its erratic bounce keeps dogs happily engaged during fetch, and dogs love to gnaw on the Toys's unique knobby ends,

promoting healthy teeth and gums. The toy's bright yellow color makes it easy for you and your dog to find—both indoors and outdoors. Speaking of outside, all our yellow toys float, so you can toss it into any lake, pool, or body of water for even more bee-saving fun!

Tip: Insert large Hive Chew Stick Treats in either end of the Yellow Chew Toy for extended play.

- Made in USA, 100% Recyclable
- Top-rack dishwasher safe
- Non-toxic, BPA-free, latex-free, phthalates-free, and FDA-compliant