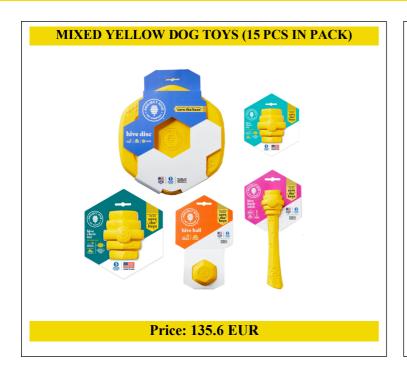

#### Mixed case pack of toys includes 15 total units:

3x yellow durable dog ball

3x yellow dog disc

3x yellow chew stick

3x yellow small chew toy

3x yellow large chew toy

With their erratic and unpredictable bounce, Project Hive Pet Company toys take fetch to an exciting new level. The bright yellow color makes it easy for you and your dog to find—even in tall grass.